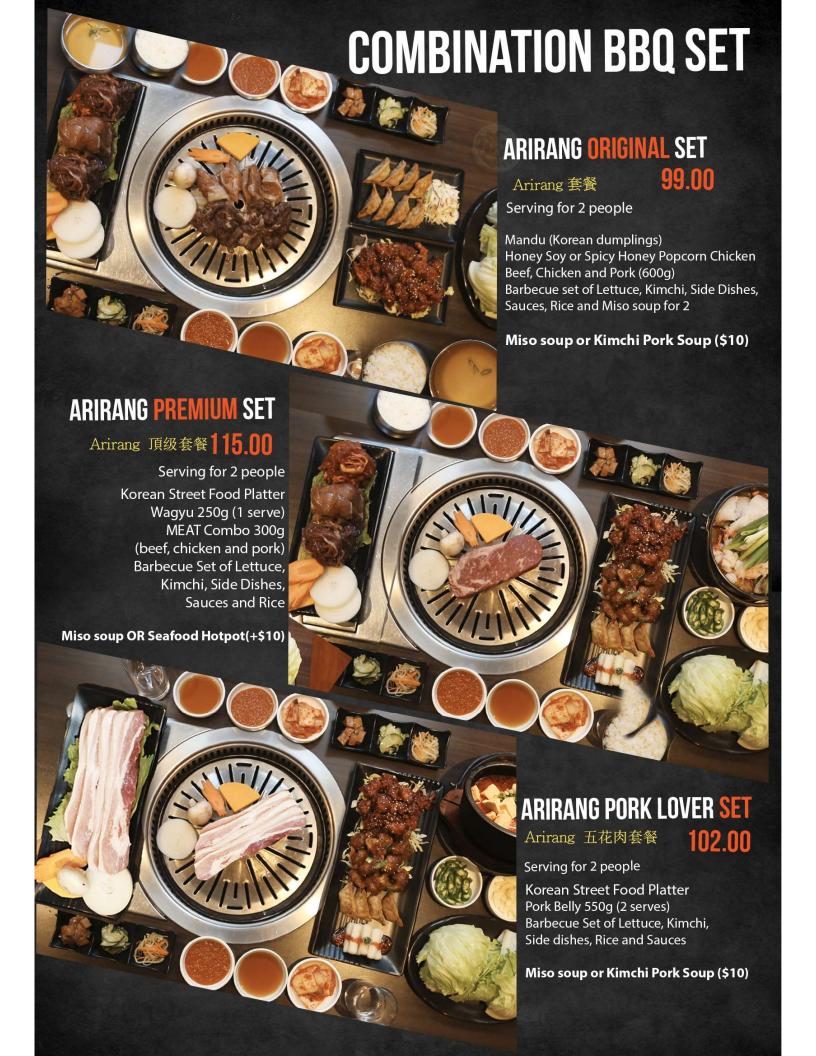

# KOREAN BBQ

111

1 BEEF BULGOGI 275g BULGOGI / 불고기 / 烤牛肉(酸)

An Arirang Speciality, Bulgogi is Fine Slices of Beef Marinated in Arirang Special Sweet Soy Sauce

2. 3 LAVERED PORK BELLY 275g SAMGYEOPSAL / 삼겹살 / 五花腩肉

Thick Butcher Cut Slices of Pork Belly Served Natural

**3. CHICKEN BULGOGI** 275g DAK BULGOGI / 計 불고기 / 雞肉(魔) Skinless Chicken Fillets Marinated In

Skinless Chicken Fillets Marinated In Arirang Signiture Bulgogi Sweet Soy Sauce

4. PORK BULGOG 275g DAEJI BULGOGI / 돼지 불고기 /

Thin Slice of Pork Marinated in Arirang Signiture Bulgogi Sweet Soy Sauce 32<sub>pp</sub>

32pp

32<sub>pp</sub>

32pp 7. WAGYU STEAK 250g WAGYU / 외규스테이크 / 和牛

A Quality Piece of Wagyu Beef

**MEAT COMBO** 300g MODEUM GOGI / 모음고기 / 烤肉併

MODEUM GOGI / 모듬고기 / 烤肉併盤 (牛肉, 雞肉, 豬肉) Equal Amounts of Beef Bulgogi, Chicken Bulgogi and Pork Bulgogi

**9.** KOEAN BBQ SHORT RIB 275g 36pg

Tender, Sweet and Slightly Salty Seasoned Meat

All barbecue menu comes with sauces, side dishes and kimchi