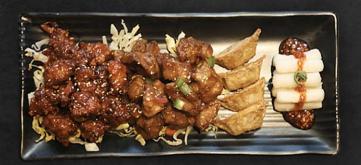

## SPICY HONEY POPCORN CHICKEN 18 DAK KANGJEONG/닭강정 /

韓式炸雞(蜂蜜/甜辣)

Boneless Chicken Pieces Deep Fried and Covered In Arirang Signature Spicy Honey Glaze

## HONEY POPCORN CHICKEN 18 DAK KANGJEONG / 닭강정 /

韓式炸雞(蜂蜜/甜辣)

Boneless Chicken Pieces Deep Fried and Covered in Arirang's Signature Honey Soy Glaze

SALT AND PEPPER FRIED SQUID 20 OJINGO TWIGIM / 오징어 튀김 / 椒鹽炸魷魚

#### **KOREAN DUMPLINGS**

MANDU / 만두 /

韓式炸水餃 (素/海鮮) Seasoned Chive or Seafood dumplings Deep Fried and Served with a Soy **Dipping Sauce** 

VEGETABLE

**SEAFOOD** 

KIMCHI PANCAKE 

22 

KIMCHI PAJEON / 김치 파전 /