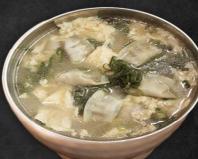

with Chicken or Tofu

DUMPLING SOUP

MANDUGUK / 만두국 / 餃子湯

Seasoned chive dumpling soup with spring onions and eggs served with rice