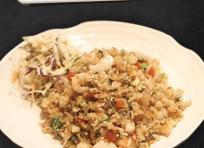

#### **KIMCHEESE FRIED RICE**

-28

KIMCHI CHEESE BOKKEUMBAP / 김치 치즈 볶음밥 / 泡菜起司炒飯 Fried Rice with Seasoned Vegetables, Thin Pork Strips, Chilli and Kimchi Covered in Melted Cheese

起司炸雞