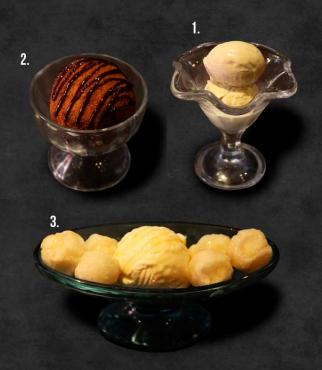

# **DESSERT**

| 1. | GREEN TEA ICECREAM NOKCHA ICE CREAM / 녹차 아이스크림 / 綠茶冰淇淋<br>House made Green Tea Ice Cream                                                            | 9  |
|----|-----------------------------------------------------------------------------------------------------------------------------------------------------|----|
| 2. | FRIED ICECREAM ICE CREAM TWIGIM / 아이스크림 튀김 / 韓式蜂蜜炸湯圓 Creamy Vanilla Ice Cream Coated in a Thin Layer of Sponge and Rolled in Coconut and Deep Fried | 12 |
| 3. | KOREAN HONEY PUFFS CHAPSAL KYONGDAN / 참쌀경단 / 炸冰淇淋<br>Sweet Rice Flour Balls Deep Fried and Served with Honey and Ice Cream                          | 12 |