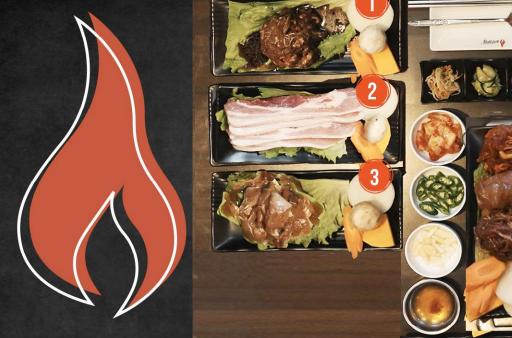

#### KOREAN STREET FOOD PLATTER

TO SHARE

POJANGMACHA SET / 포장마차 세트 / 韓式小吃併盤 Platter of Korean Street Food Including Rice Sticks, Korean Dumplings and Our Signature Korean Fried Chicken

### **KOREAN STREET FOOD PLATTER**

32

POJANGMACHA SET / 포장마차 세트 / 韓式小吃併盤 Platter of Korean Street Food Including Rice Sticks, Korean Dumplings and Our Signature Korean Fried Chicken