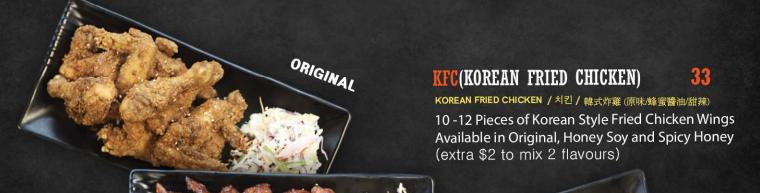

## SPICY HONEY POPCORN CHICKEN 18 DAK KANGJEONG/닭강정 /

韓式炸雞(蜂蜜/甜辣)

Boneless Chicken Pieces Deep Fried and Covered In Arirang Signature Spicy Honey Glaze

## HONEY POPCORN CHICKEN 18 DAK KANGJEONG / 닭강정 /

韓式炸雞(蜂蜜/甜辣)

Boneless Chicken Pieces Deep Fried and Covered in Arirang's Signature Honey Soy Glaze

SALT AND PEPPER FRIED SQUID 20 OJINGO TWIGIM / 오징어 튀김 / 椒鹽炸魷魚