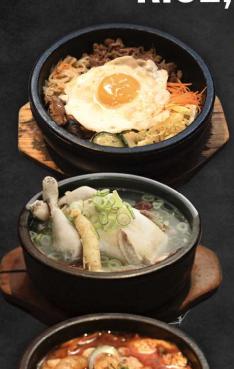

## RICE, SOUP AND NOODLE

HOTSTONE BIBIMBAP ノ24 シ DOLSOT BIBIMBAP / 돌솥 비빔밥 / 石鍋拌飯

Seasoned Vegetables with Beef Bulgogi, Served in a Hot Stone Bowl

a Fried Egg and Gochujang (Korean Chilli Paste)

Also Available

#### **GINSENG CHICKEN SHOP**

SAMGYE TANG / 삼계탕 / 蔘雞湯

A Whole Young Chicken (poussin) field with Garlic, Jujube, and Ginseng Served with Rice

JUMBONG / 26

JJAMBONG / 짬뽕 / 海鮮辣麵

Thick Flour Noodles, Fresh Seafood and Vegetables in a hot spicy soup