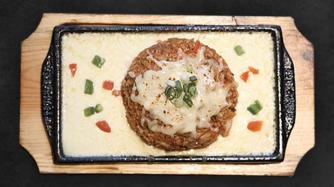

#### **KIMCHEESE FRIED RICE**

-28

KIMCHI CHEESE BOKKEUMBAP / 김치 치즈 볶음밥 / 泡菜起司炒飯 Fried Rice with Seasoned Vegetables, Thin Pork Strips, Chilli and Kimchi Covered in Melted Cheese

起司炸雞