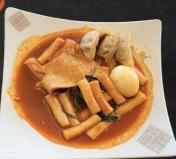

#### SOFT TOFU STEW

SOONDUBU JIGAE / 순두부 찌개 / 炖豆腐

Soft Tofu and Fresh Seafood Prepared in a Spicy Broth Served with Rice

STIR FRIED RICE CAKE 24

TTEOKBOKKI / 떡볶이 / 炒年糕

Made with Korean Rice Cakes, Korean Fish cakes, Korean soup stock and Gochujang (Korean chili paste)! You can add Boiled Egg, dumpling Or Seaweed Roll(+\$2)